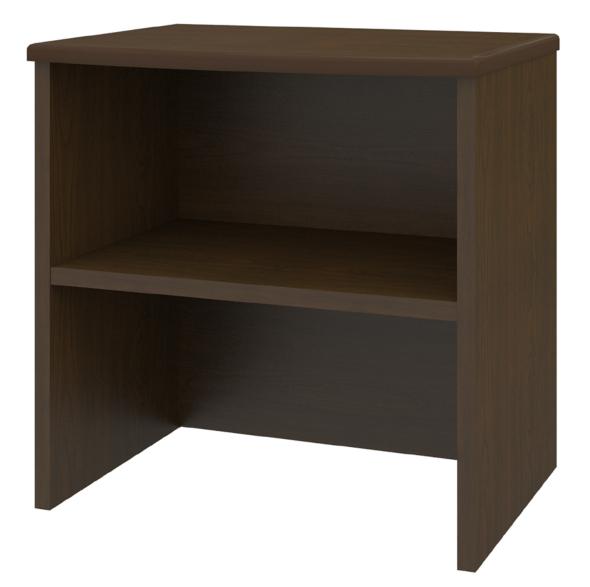

## Hutch

KWalu. Furnishing the Future™

The contemporary Essex collection features a distinctive leg design providing a dimensional look that allows for easy cleaning. Select tone-on-tone or contrasting woodgrained finishes for legs and top. Customizable and available in a variety of sizes. Sophisticated hardware delivers added style.

Model: EXBH 20.5W 11.75D 20H

Coordinates with Bedside Cabinets Add to top of bedside cabinets for additional storage; factory predrilled and hardware to attach is provided.

**10 Year Warranty** We offer a 10 Year Performance Warranty on both construction and finish, so the product is guaranteed to stay looking like new for 10 years.